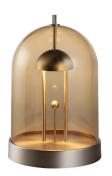

| Nam     |
|---------|
| Cold    |
| Categor |
|         |

| PRODUCT    |  |
|------------|--|
| Amber      |  |
| Nickel     |  |
| Hotel Line |  |

| Туре                   |
|------------------------|
| Colour temperature     |
| Chromatic stability    |
| Colour Rendering Index |
| Power                  |
| LED lifespan           |
| Battery capacity       |
|                        |