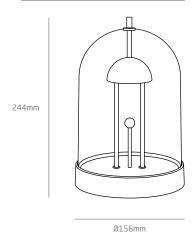

## DIMENSION

| Driver    |
|-----------|
| Voltage   |
| Frequency |
| Dimming   |
|           |

| Sealing           |
|-------------------|
| Weight            |
| Units per package |
| Material          |
| Shade             |